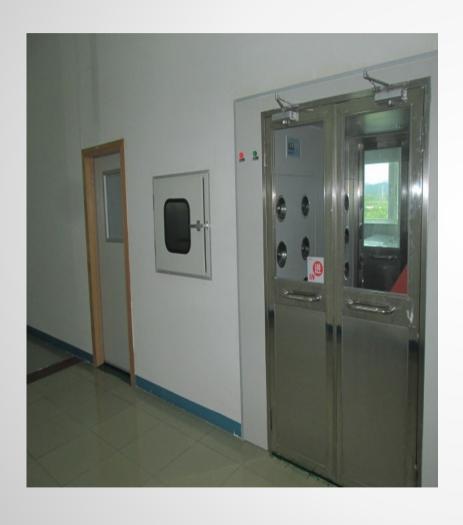

### **LACT Clean Room (class 6 according ISO 14644-1)**

#### **LACT Clean Room (class 6 according ISO 14644-1)**

For optical products