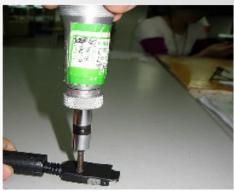

#### **LACT Lab equipment**

**Standard resistance** 

**Bending test machine DW-2** 

**Tensometer** 

**Torque meter** 

weights (M1 Level )5kg/6kg/10kg