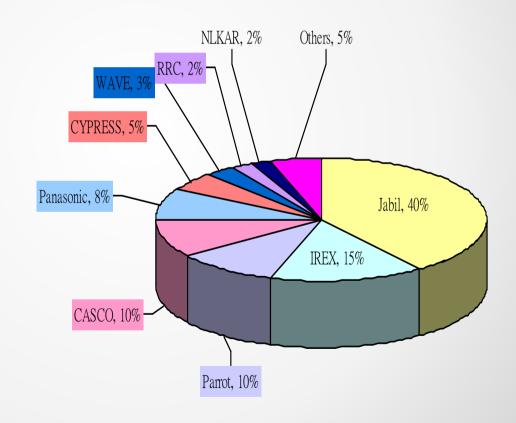

# **LACT Major Customer**

| Jabil            | 40% |
|------------------|-----|
| IREX             | 15% |
| Parrot           | 10% |
| CASCO            | 10% |
| <b>Panasonic</b> | 8%  |
| <b>CYPRESS</b>   | 5%  |
| WAVE             | 3%  |
| RRC              | 2%  |
| NLKAR            | 2%  |
| Others           | 5%  |