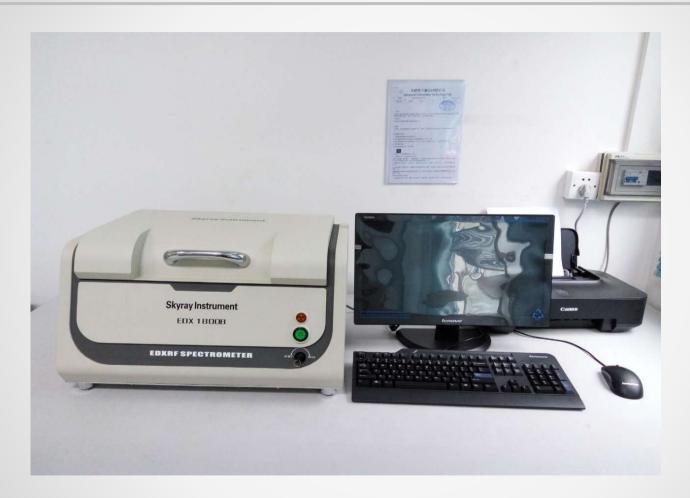

# **LACT Lab equipment**

**XRF Tester** 

**Auto cutting and stripping** machine

1.5T Punch

**Copper belt machine** 

**Small Punch** 

Automatic cutting and stripping wire, crimping terminal machine

**Horizontal molding machine** 