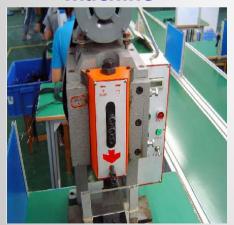

# **LACT Lab equipment**

**XRF Tester** 

**Auto cutting and stripping** machine

1.5T Punch

**Copper belt machine** 

**Small Punch** 

Automatic cutting and stripping wire, crimping terminal machine

**Horizontal molding machine** 