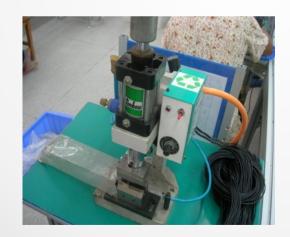

# **LACT Lab equipment**

**XRF Tester** 

**Auto cutting and stripping** machine

1.5T Punch

**Copper belt machine** 

**Small Punch** 

Automatic cutting and stripping wire, crimping terminal machine

**Horizontal molding machine** 