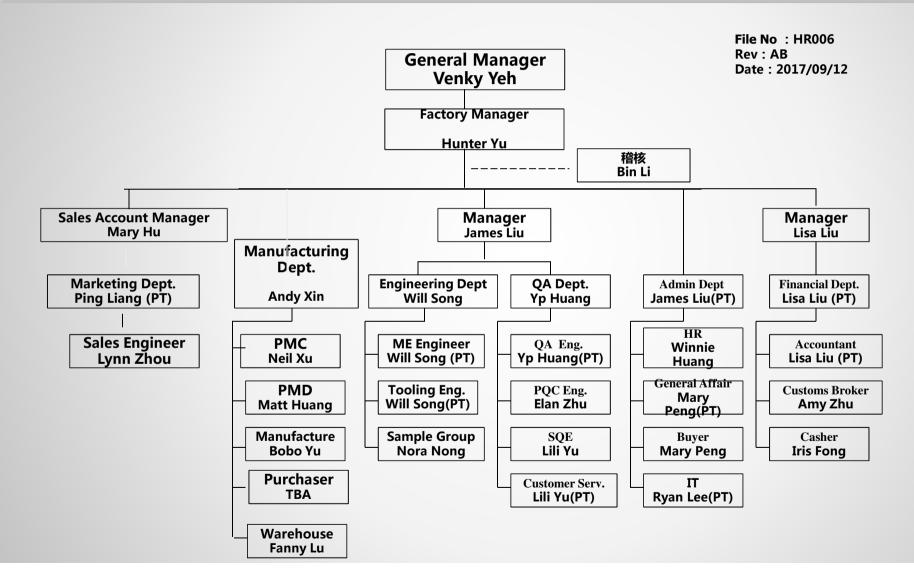

is gained by accumulation.

#### **CONTENTS**







About us



**Product Application** 

03

Quality&Manufacture

04

**Business Concepts** 



- 1. Factory was founded in Aug. 2003
- 2. Registered capital: \$ 600,000
- 3. Area: 4720 square meters
- 4. total number of employees: 200
- 5. Production line:12
- 6. Monthly capacity: 3KK/M
- 7. Major products: Communication electronic products, plastic parts, Hardware precise connectors, cable assemblies, automobile cable assemblies, computer accessories, etc.

### **Location Advantages of LuoDing**



- Stable human resource, the total population is 1.275 Million to ensure stable quality and delivery
- Ample of water and electricity resource to support production
- Simplify customs processes to raise efficiency.



# **Organization Chart**





# **LACT History**





# **LACT Major Customer**

| Jabil            | 40% |
|------------------|-----|
| IREX             | 15% |
| Parrot           | 10% |
| CASCO            | 10% |
| <b>Panasonic</b> | 8%  |
| <b>CYPRESS</b>   | 5%  |
| WAVE             | 3%  |
| RRC              | 2%  |
| NLKAR            | 2%  |
| Others           | 5%  |





# **LACT Products ( Automobile Cable Assembly )**











### **LACT Products ( Automobile Cable Assembly )**











### **LACT Products ( Automobile Cable Assembly )**











# **LACT Products ( HDMI &OBD cable ass'y )**







# **LACT Products (Optical products)**











### **LACT Products (USCAR, Transformer Cable)**







# **LACT Products (others)**











#### **LACT Quality Contorl**



# .

#### **LACT Quality