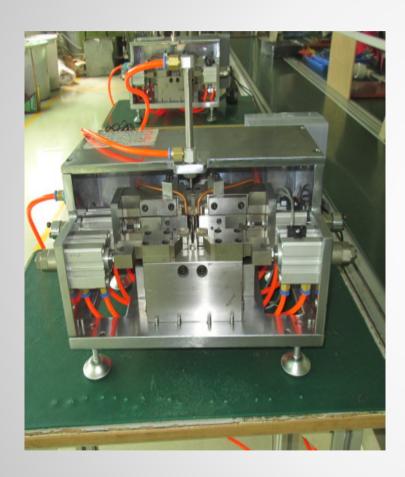

# **LACT Lab equipment**

**XRF Tester** 

**Auto cutting and stripping** machine

1.5T Punch

**Copper belt machine** 

**Small Punch** 

Automatic cutting and stripping wire, crimping terminal machine

**Horizontal molding machine** 

**Ultrasound machine** 

**Terminal machine** 

Milling machine

HDMI solder michine

wire stripping machine

**High-frequency soldering machine** 

**Hot Bar** 