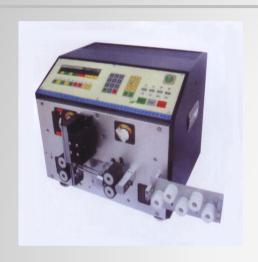

# **LACT Lab equipment**

**XRF Tester** 

**Auto cutting and stripping** machine

1.5T Punch

**Copper belt machine** 

**Small Punch** 

Automatic cutting and stripping wire, crimping terminal machine

**Horizontal molding machine** 