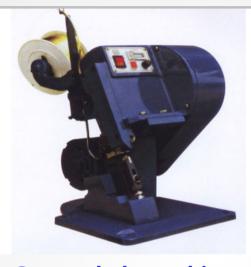

# **LACT Lab equipment**

**XRF Tester** 

**Auto cutting and stripping** machine

1.5T Punch

**Copper belt machine** 

**Small Punch** 

Automatic cutting and stripping wire, crimping terminal machine

**Horizontal molding machine** 