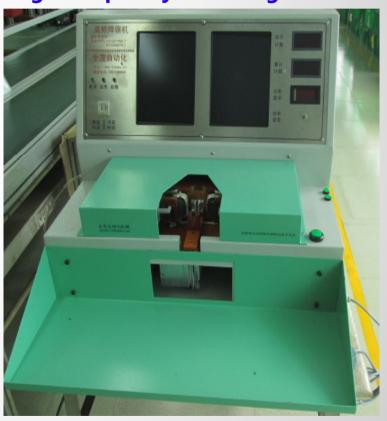

# **LACT Lab equipment**

**XRF Tester** 

**Auto cutting and stripping** machine

1.5T Punch

**Copper belt machine** 

**Small Punch** 

Automatic cutting and stripping wire, crimping terminal machine

**Horizontal molding machine** 

**Ultrasound machine** 

**Terminal machine** 

Milling machine

HDMI solder michine

wire stripping machine

**High-frequency soldering machine** 

**Hot Bar** 