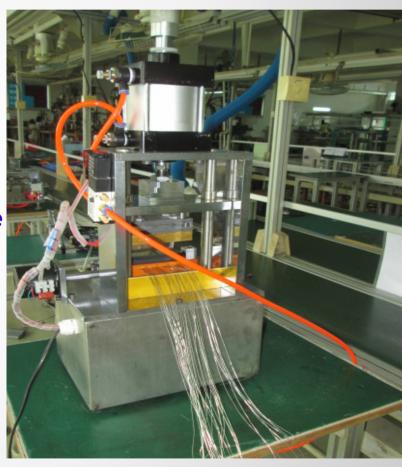

# **LACT Lab equipment**

**XRF Tester** 

**Auto cutting and stripping** machine

1.5T Punch

**Copper belt machine** 

**Small Punch** 

Automatic cutting and stripping wire, crimping terminal machine

**Horizontal molding machine** 

**Ultrasound machine** 

**Terminal machine** 

Milling machine

HDMI solder michine

wire stripping machine

**High-frequency soldering machine** 

**Hot Bar** 