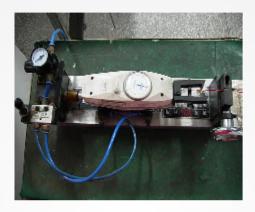

#### **LACT Lab equipment**

**Standard resistance** 

**Bending test machine DW-2** 

**Tensometer** 

**Torque meter** 

weights (M1 Level )5kg/6kg/10kg