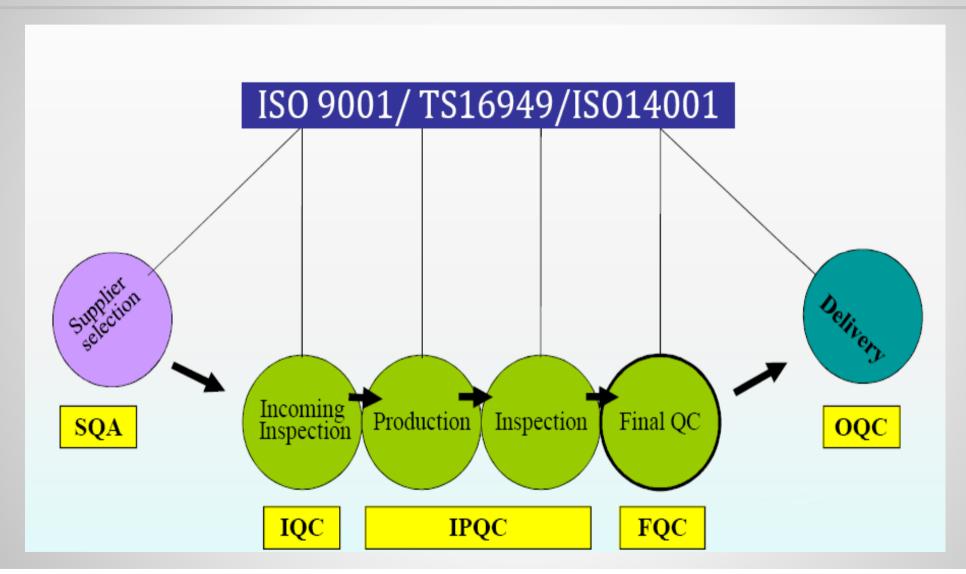

# **Organization Chart**





# **LACT History**





# **LACT Major Customer**

| Jabil            | 40% |
|------------------|-----|
| IREX             | 15% |
| Parrot           | 10% |
| CASCO            | 10% |
| <b>Panasonic</b> | 8%  |
| <b>CYPRESS</b>   | 5%  |
| WAVE             | 3%  |
| RRC              | 2%  |
| NLKAR            | 2%  |
| Others           | 5%  |





# **LACT Products ( Automobile Cable Assembly )**











### **LACT Products ( Automobile Cable Assembly )**











### **LACT Products ( Automobile Cable Assembly )**











# **LACT Products ( HDMI &OBD cable ass'y )**







# **LACT Products (Optical products)**











### **LACT Products (USCAR, Transformer Cable)**







# **LACT Products (others)**











#### **LACT Quality Contorl**



# .

#### **LACT Quality Contorl**









#### **LACT Lab equipment**



**Standard resistance** 



**Bending test machine DW-2** 



**Tensometer** 



**Torque meter** 





weights (M1 Level )5kg/6kg/10kg



# **LACT Lab equipment**



**Image measuring machine** 



**Embedding instrument** 



# **LACT Lab equipment**



**XRF Tester** 





**Auto cutting and stripping** machine



1.5T Punch



**Copper belt machine** 



**Small Punch** 



Automatic cutting and stripping wire, crimping terminal machine



**Horizontal molding machine** 





**Ultrasound machine** 



**Terminal machine** 



Milling machine









HDMI solder michine





wire stripping machine

**High-frequency soldering machine** 







**Hot Bar** 



### **LACT Clean Room (class 6 according ISO 14644-