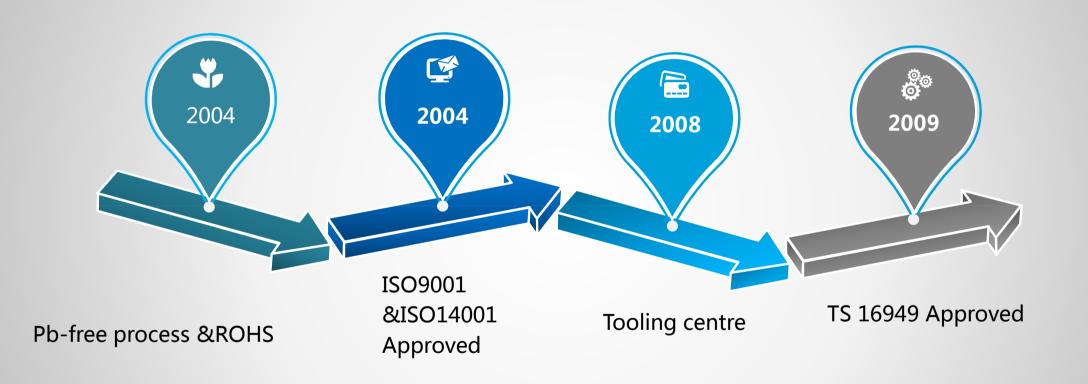

n.

#### **CONTENTS**







About us



**Product Application** 

03

Quality&Manufacture

04

**Business Concepts** 



- 1. Factory was founded in Aug. 2003
- 2. Registered capital: \$ 600,000
- 3. Area: 4720 square meters
- 4. total number of employees: 200
- 5. Production line:12
- 6. Monthly capacity: 3KK/M
- 7. Major products: Communication electronic products, plastic parts, Hardware precise connectors, cable assemblies, automobile cable assemblies, computer accessories, etc.

### **Location Advantages of LuoDing**



- Stable human resource, the total population is 1.275 Million to ensure stable quality and delivery
- Ample of water and electricity resource to support production
- Simplify customs processes to raise efficiency.



# **Organization Chart**





# **LACT History**





# **LACT Major Customer**

| Jabil            | 40% |
|------------------|-----|
| IREX             | 15% |
| Parrot           | 10% |
| CASCO            | 10% |
| <b>Panasonic</b> | 8%  |
| <b>CYPRESS</b>   | 5%  |
| WAVE             | 3%  |
| RRC              | 2%  |
| NLKAR            | 2%  |
| Others           | 5%  |





# **LACT Products ( Automobile Cable Assembly )**











### **LACT Products ( Automobile Cable Assembly )**











### **LACT Products ( Automobile Cable Assembly )**











# **LACT Products ( HDMI &OBD cable ass'y )**







# **LACT Products (Optical products)**











### **LACT Products (USCAR, Transformer Cable)**







# **LACT Products (others)**











#### **LACT Quality Contorl**



# .

#### **LACT Quality Contorl**









####