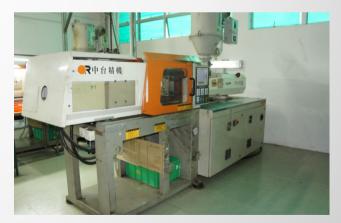

# **LACT Lab equipment**

**XRF Tester** 

**Auto cutting and stripping** machine

1.5T Punch

**Copper belt machine** 

**Small Punch** 

Automatic cutting and stripping wire, crimping terminal machine

**Horizontal molding machine** 