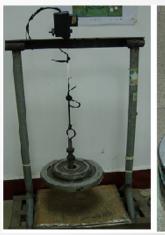

#### **LACT Lab equipment**

**Standard resistance** 

**Bending test machine DW-2** 

**Tensometer** 

**Torque meter** 

weights (M1 Level )5kg/6kg/10kg