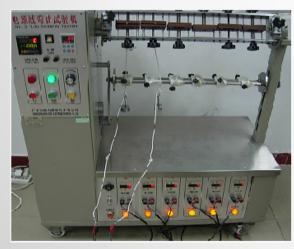

#### **LACT Lab equipment**

**Standard resistance** 

**Bending test machine DW-2** 

**Tensometer** 

**Torque meter** 

weights (M1 Level )5kg/6kg/10kg