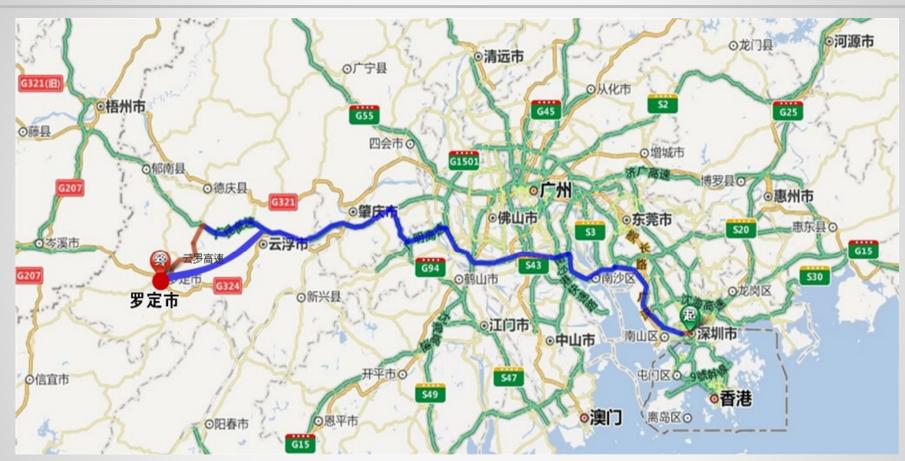

### **Location Advantages of LuoDing**

- Stable human resource, the total population is 1.275 Million to ensure stable quality and delivery
- Ample of water and electricity resource to support production
- Simplify customs processes to raise efficiency.