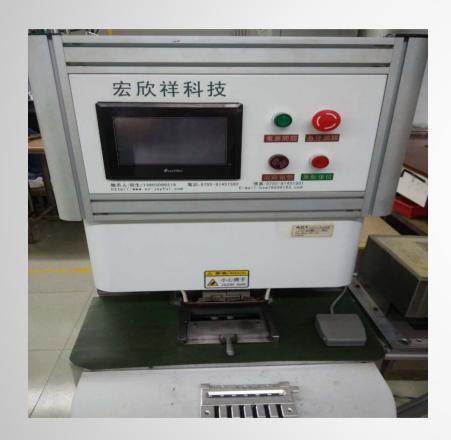

# **LACT Lab equipment**

**XRF Tester** 

**Auto cutting and stripping** machine

1.5T Punch

**Copper belt machine** 

**Small Punch** 

Automatic cutting and stripping wire, crimping terminal machine

**Horizontal molding machine** 

**Ultrasound machine** 

**Terminal machine** 

Milling machine

HDMI solder michine

wire stripping machine

**High-frequency soldering machine** 

**Hot Bar** 