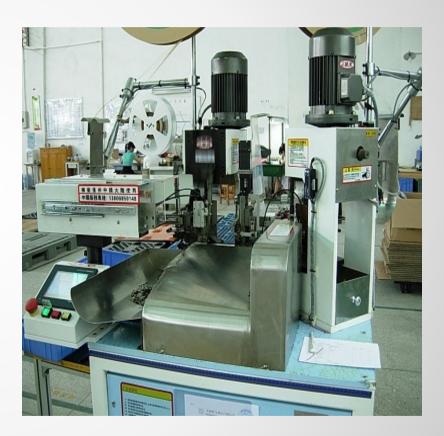

# **LACT Lab equipment**

**XRF Tester** 

**Auto cutting and stripping** machine

1.5T Punch

**Copper belt machine** 

**Small Punch** 

Automatic cutting and stripping wire, crimping terminal machine

**Horizontal molding machine** 

**Ultrasound machine** 

**Terminal machine** 

Milling machine

HDMI solder michine

wire stripping machine

**High-frequency soldering machine** 

**Hot Bar** 