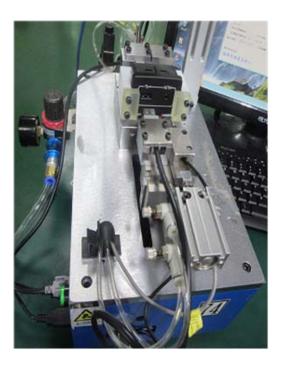

### Manufacturing System- Andon System

#### Module Production Line Tie-In Andon System

- E-SOP System, Roll Playing, Real-Time Notification.
- Automatic Recording, Tracking and Statistics the Abnormalities of Production Line.

#### **Andon System Production Line Layout**