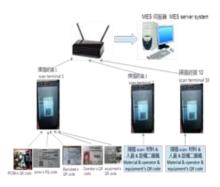

# **Operations Interface Visual Integration Kanban**

#### Quality Systems - MES System

To Assure Products? Quality, MES System Collect and Monitor All the Data of Whole Production Flow From Orders, Production, Testing to Packaging.

Tracking Material, Operator & Equipment