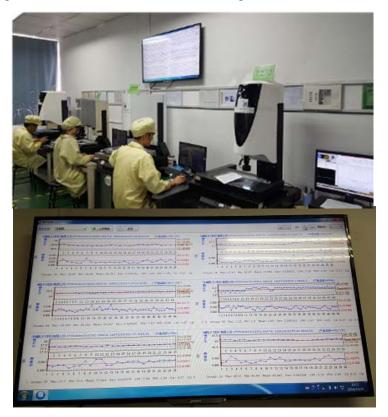

#### **Quality System - SPC System**

Collect the Real-Time Data of Each Stage for SPC Analysis, to Find and Prevent any Issues in the Early Stage and Implement Continuous Improvement.