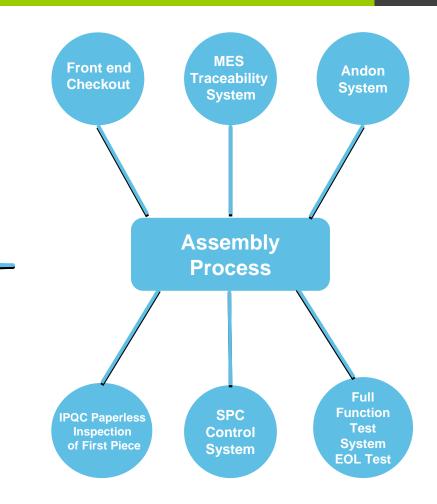

## **Quality Management**

Quality Assurance
Quality Target
Manufacturing System- Andon System
Quality Systems
EOL Functional Test for Finished Products
Product Quality Control Process

### Manufacturing System- Andon System

#### Module Production Line Tie-In Andon System

- E-SOP System, Roll Playing, Real-Time Notification.
- Automatic Recording, Tracking and Statistics the Abnormalities of Production Line.

#### Quality Systems - MES System

To Assure Products? Quality, MES System Collect and Monitor All the Data of Whole Production Flow From Orders, Production, Testing to Packaging.

#### **Quality System - SPC System**

Collect the Real-Time Data of Each Stage for SPC Analysis, to Find and Prevent any Issues in the Early Stage and Implement Continuous Improvement.

#### **EOL Functional Test for Finished Products**

To Check Products' Function After All Manufacturing Process, Stimulating the Comprehensive Performance of Production as Customers Use at the Last Station of Production. To Find Out Potential Quality and Function Problem Timely Before the Customers Use.