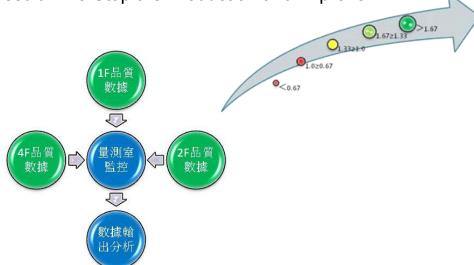

#### **Quality System - SPC System**

Collect the Real-Time Data of Each Stage for SPC Analysis, to Find and Prevent any Issues in the Early Stage and Implement Continuous Improvement.

#### **Capability Index of CPK**

- ▶ Result ≥ 1.33 PASS
- ► Result < 1.33 Early Warning and Continuous Attention

▶ Result < 1.0 Stop the Production and Improve