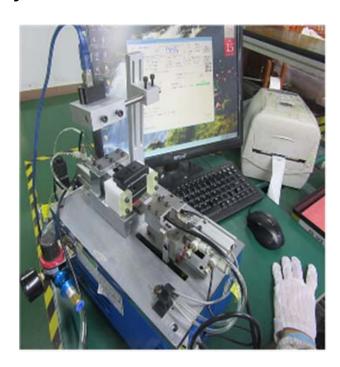

### Manufacturing System- Andon System

#### Module Production Line Tie-In Andon System

- E-SOP System, Roll Playing, Real-Time Notification.
- Automatic Recording, Tracking and Statistics the Abnormalities of Production Line.

#### **Andon System Production Line Layout**